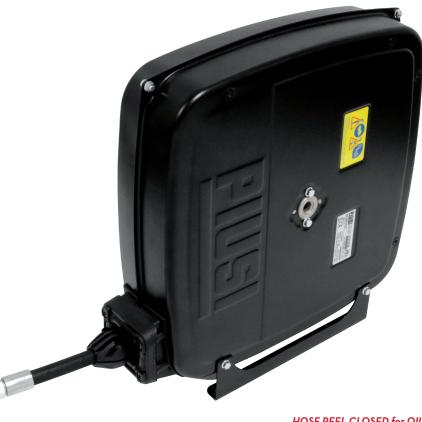

# **OIL** CLOSED HOSE REEL

#### EN.

The Piusi CLOSED HOSE REEL for oil, entirely Made in Italy, is the perfect solution for managing the dispense of any kind of lubricant. Its sturdy closed structure makes this equipment ready to be fitted on a wall or into an open cabinet.

## OIL CLOSED HOSE REEL