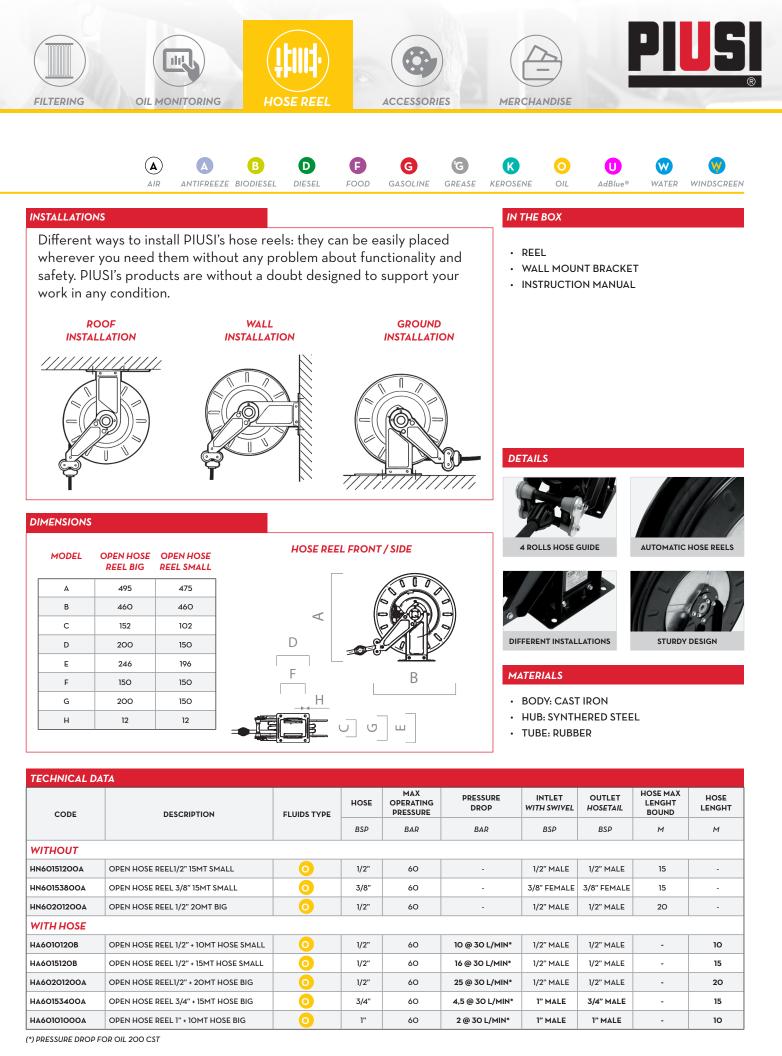

## **OIL** OPEN HOSE REEL

- HEAVY DUTY SPRING
- HAND PROTECTION (ON REQ.)
- LONG LASTING
- STEEL HUB

## EN.

The Piusi OPEN HOSE REEL for oil, entirely Made in Italy, includes a built-in heavy duty spring. It can be installed on a wall or inside a closed cabinet, suitable for any kind of oil.

| max         |  |  |
|-------------|--|--|
| 20 M        |  |  |
| bound       |  |  |
| HOSE LENGTH |  |  |
|             |  |  |

| PACKAGING    |    |      |             |            |         |                         |    |  |
|--------------|----|------|-------------|------------|---------|-------------------------|----|--|
| CODE         | WE | IGHT | PACKAGING   |            |         | N. BOXES/<br>EUROPALLET |    |  |
|              | KG | LBS  | ММ          | PCS/PALLET | PCS/BOX | ×                       | -  |  |
| WITHOUT HOSE |    |      |             |            |         |                         |    |  |
| HN60151200A  | 14 | 30,8 | 550X200X540 |            | 1       | 12                      | 20 |  |
| HN60153800A  | 14 | 30,8 | 550X200X540 |            | 1       | 12                      | 20 |  |
| HN60201200A  | 14 | 30,8 | 550X260X540 |            | 1       | 12                      | 20 |  |
| WITH HOSE    |    |      |             |            |         |                         |    |  |
| HA6010120B   | 16 | 35,2 | 550X200X540 |            | 1       | 12                      | 20 |  |
| HA6015120B   | 19 | 41,9 | 550X200X540 |            | 1       | 12                      | 20 |  |
| HA60201200A  | 25 | 55   | 550X260X540 |            | 1       | 12                      | 20 |  |
| HA60153400A  | 27 | 60   | 550X260X540 |            | 1       | 12                      | 20 |  |
| HA60101000A  | 25 | 55   | 550X260X540 |            | 1       | 12                      | 20 |  |
|              |    |      |             |            |         |                         |    |  |