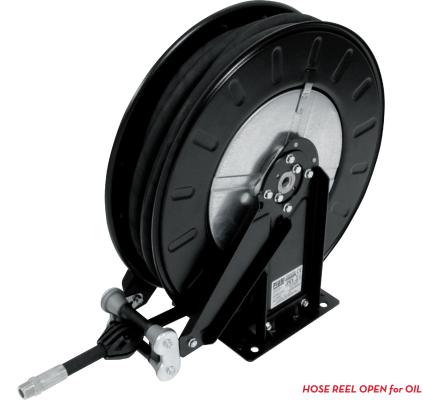

## **OIL** OPEN HOSE REEL

- HEAVY DUTY SPRING
- HAND PROTECTION (ON REQ.)
- LONG LASTING
- STEEL HUB

## EN.

The Piusi OPEN HOSE REEL for oil, entirely Made in Italy, includes a built-in heavy duty spring. It can be installed on a wall or inside a closed cabinet, suitable for any kind of oil.

| max         |  |  |
|-------------|--|--|
| 20 M        |  |  |
| bound       |  |  |
| HOSE LENGTH |  |  |
|             |  |  |