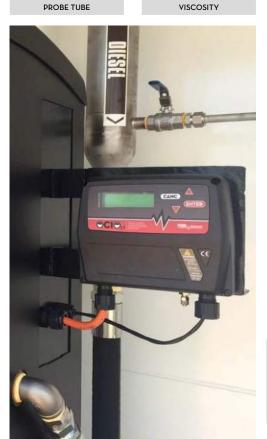

METERS







# OC/O 2.0

# **FEATURES**

- · LOW/HIGH LEVEL ALARMS
- FLUID QUANTITY INDICATION
- FLUID HEIGHT INDICATION
- BUILT-IN DISPLAY
- COMPATIBLE WITH SSM 2.0 AND MCO 2.0

With its brand-new design, OCIO 2.0 by Piusi is the upgraded version of the tank level indicator compatible with SSM 2.0 and MCO 2.0 systems. It requires a LAN/Wi-Fi connection to communicate with the software. It maintains all the performances of the standard OCIO. Thanks to its interchangeable probe, OCIO 2.0 is compatible with several fluids.

# **PERFORMANCE**

UP TO

4MT

HEIGHT TANK

UP TO

50 MT

**30 CST** 

1%
FULL SCALE

ACCURACY





| PACKAGING |        |     |             |               |         |  |  |  |  |  |  |
|-----------|--------|-----|-------------|---------------|---------|--|--|--|--|--|--|
|           | WEIGHT |     | PACKAGING   |               |         |  |  |  |  |  |  |
| CODE      | KG     | LBS | ММ          | INCH          | PCS/BOX |  |  |  |  |  |  |
| F00755260 | 2,2    | 4,8 | 300X410X100 | 11,8X16,1X3,9 | 1       |  |  |  |  |  |  |
| F00755220 | 2,2    | 4,8 | 300X410X100 | 11,8X16,1X3,9 | 1       |  |  |  |  |  |  |
| FOO75521A | 2,2    | 4,8 | 300X410X100 | 11,8X16,1X3,9 | 1       |  |  |  |  |  |  |





































#### IN THE BOX

- · OCIO UNIT
- PROBE
- 10 MT TUBE
- INSTRUCTION MANUAL

# **DETAILS**





### **FUNCTIONING**





# **MATERIALS**

- PROBE: BRASS