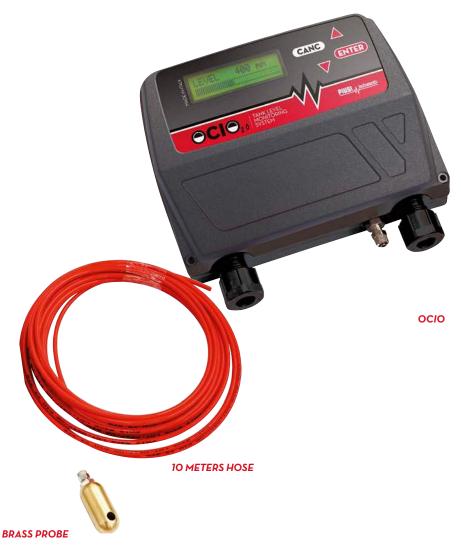

METERS







# OC/O 2.0

# **FEATURES**

- · LOW/HIGH LEVEL ALARMS
- FLUID QUANTITY INDICATION
- FLUID HEIGHT INDICATION
- BUILT-IN DISPLAY
- COMPATIBLE WITH SSM 2.0 AND MCO 2.0

With its brand-new design, OCIO 2.0 by Piusi is the upgraded version of the tank level indicator compatible with SSM 2.0 and MCO 2.0 systems. It requires a LAN/Wi-Fi connection to communicate with the software. It maintains all the performances of the standard OCIO. Thanks to its interchangeable probe, OCIO 2.0 is compatible with several fluids.

# **PERFORMANCE**

UP TO

4MT

HEIGHT TANK

UP TO

50 MT

**30 CST** 

1%
FULL SCALE

ACCURACY





| PACKAGING |        |     |             |               |         |  |  |  |  |  |  |
|-----------|--------|-----|-------------|---------------|---------|--|--|--|--|--|--|
|           | WEIGHT |     | PACKAGING   |               |         |  |  |  |  |  |  |
| CODE      | KG     | LBS | ММ          | INCH          | PCS/BOX |  |  |  |  |  |  |
| F00755260 | 2,2    | 4,8 | 300X410X100 | 11,8X16,1X3,9 | 1       |  |  |  |  |  |  |
| F00755220 | 2,2    | 4,8 | 300X410X100 | 11,8X16,1X3,9 | 1       |  |  |  |  |  |  |
| FOO75521A | 2,2    | 4,8 | 300X410X100 | 11,8X16,1X3,9 | 1       |  |  |  |  |  |  |





































#### IN THE BOX

- · OCIO UNIT
- PROBE
- 10 MT TUBE
- INSTRUCTION MANUAL

# **DETAILS**





### **FUNCTIONING**





# **MATERIALS**

- PROBE: BRASS
-