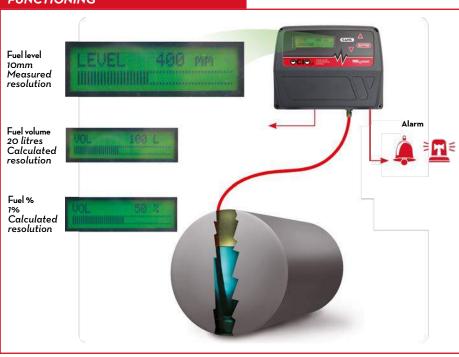

30 CST** 

1%
FULL SCALE

ACCURACY





| PACKAGING |        |     |             |               |         |  |  |  |  |  |  |
|-----------|--------|-----|-------------|---------------|---------|--|--|--|--|--|--|
|           | WEIGHT |     | PACKAGING   |               |         |  |  |  |  |  |  |
| CODE      | KG     | LBS | ММ          | INCH          | PCS/BOX |  |  |  |  |  |  |
| F00755260 | 2,2    | 4,8 | 300X410X100 | 11,8X16,1X3,9 | 1       |  |  |  |  |  |  |
| F00755220 | 2,2    | 4,8 | 300X410X100 | 11,8X16,1X3,9 | 1       |  |  |  |  |  |  |
| FOO75521A | 2,2    | 4,8 | 300X410X100 | 11,8X16,1X3,9 | 1       |  |  |  |  |  |  |





































#### IN THE BOX

- · OCIO UNIT
- PROBE
- 10 MT TUBE
- INSTRUCTION MANUAL

# **DETAILS**





### **FUNCTIONING**





# **MATERIALS**

- PROBE: BRASS
- TUBE: TECHNOPOLYMER

| TECHNICAL DATA |                                |                         |           |           |               |          |  |  |  |
|----------------|--------------------------------|-------------------------|-----------|-----------|---------------|----------|--|--|--|
| CODE           | DESCRIPTION                    | FLUIDS TYPE             | VISCOSITY | VOLT      | AGE           |          |  |  |  |
|                |                                |                         | cSt       | AC V./HZ  | POWER<br>WATT | RS EXIT  |  |  |  |
| F00755260      | LEVEL INDICATOR OCIO MC 2.0    | (A) (B) (D) (O) (W) (W) | UP TO 30  | 230-50/60 | 20            | REQUIRED |  |  |  |
| F00755220      | LEVEL INDICATOR OCIO RS485 2.0 |