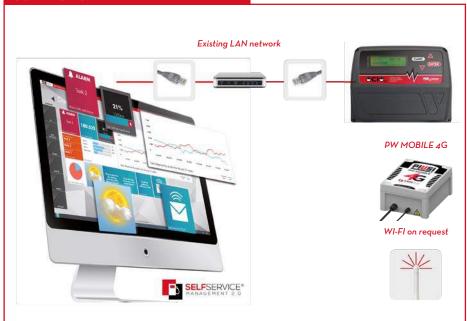

# **FEATURES**

- · LOW/HIGH LEVEL ALARMS
- FLUID QUANTITY INDICATION
- FLUID HEIGHT INDICATION
- BUILT-IN DISPLAY
- COMPATIBLE WITH SSM 2.0 AND MCO 2.0

With its brand-new design, OCIO 2.0 by Piusi is the upgraded version of the tank level indicator compatible with SSM 2.0 and MCO 2.0 systems. It requires a LAN/Wi-Fi connection to communicate with the software. It maintains all the performances of the standard OCIO. Thanks to its interchangeable probe, OCIO 2.0 is compatible with several fluids.