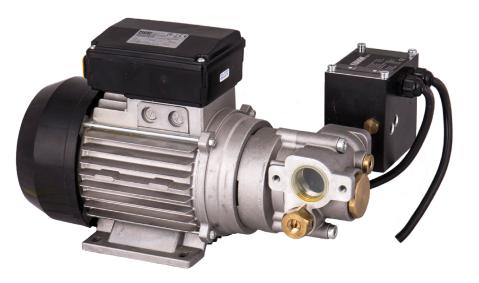

#### EN.

The Piusi VISCO-FLOWMAT is an electric gear pump suitable for transferring high viscosity oils. This self-priming pump is equipped with a pressure switch that features an automatic pump switch-off at the end of the delivery.

## VISCO FLOWMAT

**PUMPS**