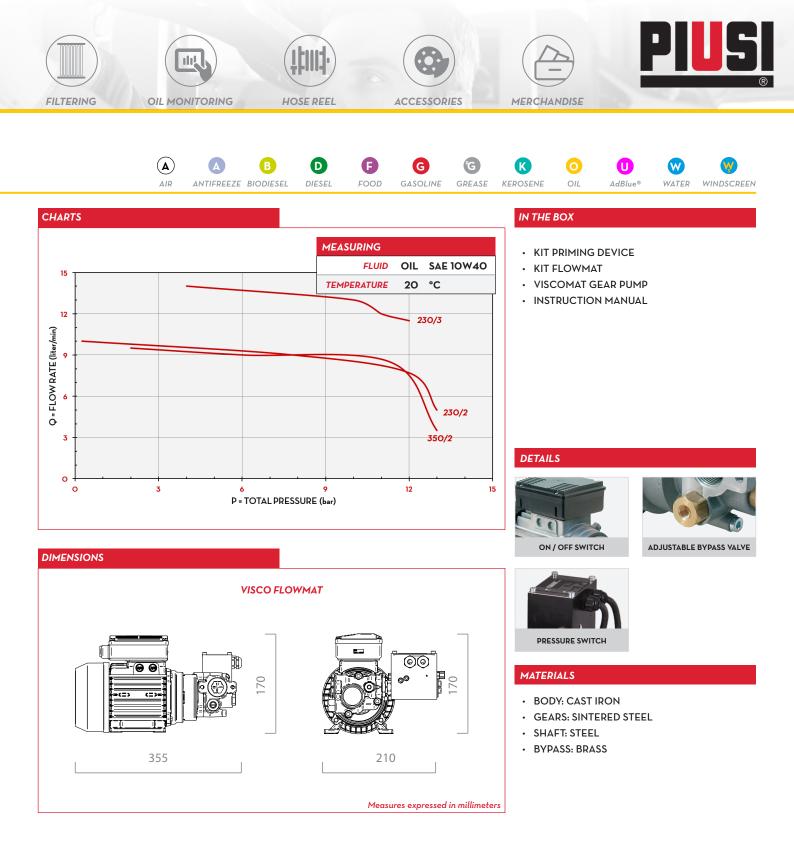

#### PERFORMANCE

VISCO-FLOWMAT

| PACKAGING |    |      |             |                |            |         |  |  |  |  |  |
|-----------|----|------|-------------|----------------|------------|---------|--|--|--|--|--|
| CODE      | WE | IGHT | PACKAGING   |                |            |         |  |  |  |  |  |
|           | KG | LBS  | ММ          | INCH           | PCS/PALLET | PCS/BOX |  |  |  |  |  |
| F0030200D | 12 | 26,5 | 360X360X300 | 14,2X14,2X11,8 |            | 1       |  |  |  |  |  |
| F0030204D | 15 | 33,1 | 360X360X300 | 14,2X14,2X11,8 |            | 1       |  |  |  |  |  |
| F0030206D | 15 | 33,1 | 360X360X300 | 14,2X14,2X11,8 |            | 1       |  |  |  |  |  |

| TECHNICAL DATA |                     |             |           |     |                 |     |                 |               |              |                 |        |       |
|----------------|---------------------|-------------|-----------|-----|-----------------|-----|-----------------|---------------|--------------|-----------------|--------|-------|
| CODE           | DESCRIPTION         | FLUIDS TYPE | FLOW-RATE |     | AIR<br>PRESSURE |     | VOLTAGE         |               | RPM          | INLET<br>OUTLET | BYPASS |       |
|                |                     |             | L/MIN     | GPM | BAR             | PSI | MOTOR<br>V./ HZ | POWER<br>WATT | AMP.<br>MAX. |                 | BSP    | VALVE |
| F0030200D      | VISCO FLOWMAT 200/2 | 0           | 9         | 2,4 | 12              | 170 | 230/50/60       | 800           | 3,8          | 1450            | 1" BSP | YES   |
| F0030204D      | VISCO FLOWMAT 230/3 | 0           | 14        | 3,7 | 16              | 227 | 230/50          | 1200          | 6            | 1450            | 1" BSP | YES   |
| F0030206D      | VISCO FLOWMAT 350/2 | 0           | 9         | 2,4 | 25              | 355 | 230/50          | 1250          | 6            | 1450            | 1" BSP | YES   |