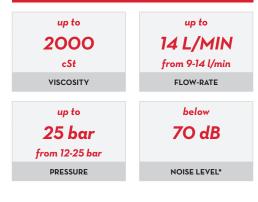

### **FEATURES**

- ON DEMAND FLOW
- ELECTRONIC PRESSURE SWITCH
- BUILT-IN SECURITY VALVE

| TECHNICAL DATA |                     |             |           |     |                 |     |                 |               |              |                 |        |       |
|----------------|---------------------|-------------|-----------|-----|-----------------|-----|-----------------|---------------|--------------|-----------------|--------|-------|
| CODE           | DESCRIPTION         | FLUIDS TYPE | FLOW-RATE |     | AIR<br>PRESSURE |     | VOLTAGE         |               | RPM          | INLET<br>OUTLET | BYPASS |       |
|                |                     |             | L/MIN     | GPM | BAR             | PSI | MOTOR<br>V./ HZ | POWER<br>WATT | AMP.<br>MAX. |                 | BSP    | VALVE |
| F0030200D      | VISCO FLOWMAT 200/2 | 0           | 9         | 2,4 | 12              | 170 | 230/50/60       | 800           | 3,8          | 1450            | 1" BSP | YES   |
| F0030204D      | VISCO FLOWMAT 230/3 | 0           | 14        | 3,7 | 16              | 227 | 230/50          | 1200          | 6            | 1450            | 1" BSP | YES   |
| F0030206D      | VISCO FLOWMAT 350/2 | 0           | 9         | 2,4 | 25              | 355 | 230/50          | 1250          | 6            | 1450            | 1" BSP | YES   |